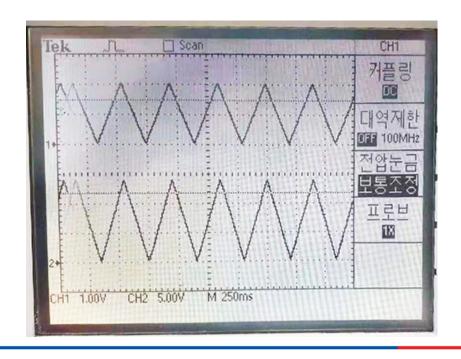

Web: http://www.apmtechate.com TEL: 0769-22028588 E-mail: mk@apmtech.cn

In the acceptance inspection of customer, output voltage of power supply perfectly has linear amplifier output with analog input. It won customer's approval.