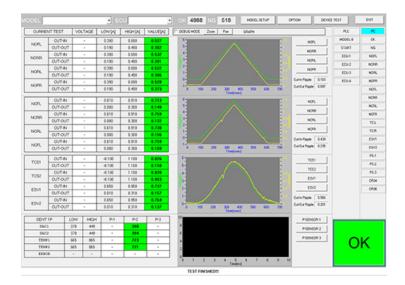

After integration to test system, it will automatically perform acceptance testing to electronics component. It could extremely improve test efficiency on the premise of test accuracy.

Besides above control basic parameter such as voltage and current via external analog control, external control module of high power DC source add monitoring screen to input/output analog. As a measure of convenience to the customers in data exception checking, there is no need to add oscilloscope or multimeter for measurement. At the meanwhile, equipped with warn signal, it completes the whole external control mode.